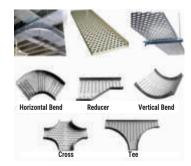

#### Hi-Time Customized sheet metal works

## GALLERY



Panel Box





**Cable Tray Accessories** 





S.S Kitchen Cabinet



# Fiber Laser Cutting Machine F Series









# **Architectural Design**





Working Area 1500\*3000\*



#### Iron Work Machine





#### **Power Press**







<sup>\*</sup> Iron Work Machine can be used for heavy work such as Punching, notching, shearing etc

<sup>\*</sup>Customized fabrication work for Power press \* Any Type of components can be fabricated with special Dies.

# Hydraulic Press Brake Machine

# Ну

# **Hydraulic Shearing Machine**









## **Fabrication Works**



MIG WELDING



TIG WELDING



**ARC WELDING** 



**SPOT WELDING** 









# **Powder Coating**



Our Exclusive Works (Future)



Plate Rolling Machine

**Vision:** To be the National's most reliable, innovative manufacturer and solution provider in the steel industry.

# O