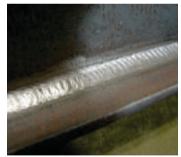

## **Fabrication Works**

MIG WELDING

TIG WELDING

**ARC WELDING** 

**SPOT WELDING** 