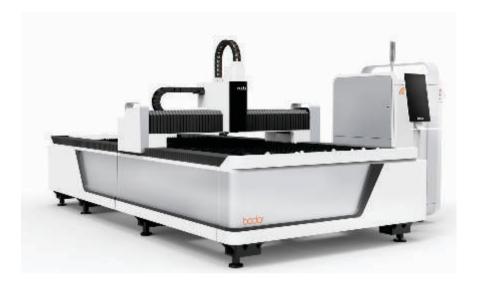

#### Hi-Time Customized sheet metal works

## GALLERY



Panel Box





**Cable Tray Accessories** 





S.S Kitchen Cabinet



# Fiber Laser Cutting Machine F Series









# **Architectural Design**





Working Area 1500\*3000\*



#### Iron Work Machine





#### **Power Press**







<sup>\*</sup> Iron Work Machine can be used for heavy work such as Punching, notching, shearing etc

<sup>\*</sup>Customized fabrication work for Power press \* Any Type of components can be fabricated with special Dies.

# Hydraulic Press Brake Machine

# Ну

# **Hydraulic Shearing Machine**









## **Fabrication Works**



MIG WELDING



TIG WELDING



**ARC WELDING** 



**SPOT WELDING** 









# **Powder Coating**



Our Exclusive Works (Future)



Plate Rolling Machine

**Vision:** To be the National's most reliable, innovative manufacturer and solution provider in the steel industry.

# Our Exclusive Works (Future)



Water Jet Cutting Machine



**Turre