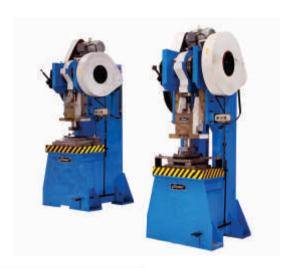

#### **Power Press**

<sup>\*</sup> Iron Work Machine can be used for heavy work such as Punching, notching, shearing etc

<sup>\*</sup>Customized fabrication work for Power press \* Any Type of components can be fabricated with special Dies.