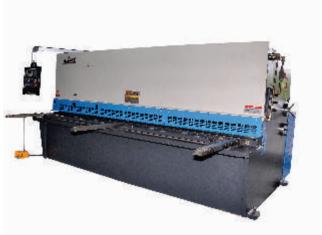

#### Hi-Time Customized sheet metal works

## GALLERY



Panel Box





**Cable Tray Accessories** 





S.S Kitchen Cabinet



# Fiber Laser Cutting Machine F Series









# **Architectural Design**





Working Area 1500\*3000\*



#### Iron Work Machine





#### **Power Press**







<sup>\*</sup> Iron Work Machine can be used for heavy work such as Punching, notching, shearing etc

<sup>\*</sup>Customized fabrication work for Power press \* Any Type of components can be fabricated with special Dies.

# Hydraulic Press Brake Machine

# Ну

# **Hydraulic Shearing Machine**









## **Fabrication Works**



MIG WELDING



TIG WELDING



**ARC WELDING** 



**SPOT WELDING** 









# **Powder Coating**



Our Exclusive Works (Future)



Plate Rolling Machine

**Vision:** To be the National's most reliable, innovative manufacturer and solution provider in the steel industry.

# Our Exclusive Works (Future)



Water Jet Cutting Machine



**Turret Punch Machine** 

**Mission:** To fabricate and supply High-Quality Steel products, Providing related services and solutions to our valuable customers with our skilled employees and latest equipped machineries



Please feel free to contact us for any type of Customized Metal Fabrication works

#### **Hi-Time Metal Art Work**

# 6/214, Kovai Sathy Main Road, kariyampalayam, Annur -641653, Coimbatore (Dist),

Tel: 04254