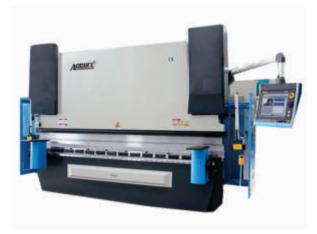

#### Hi-Time Customized sheet metal works

## GALLERY



Panel Box





**Cable Tray Accessories** 





S.S Kitchen Cabinet



# Fiber Laser Cutting Machine F Series









# **Architectural Design**





Working Area 1500\*3000\*



#### Iron Work Machine





#### **Power Press**







<sup>\*</sup> Iron Work Machine can be used for heavy work such as Punching, notching, shearing etc

<sup>\*</sup>Customized fabrication work for Power press \* Any Type of components can be fabricated with special Dies.

# Hydraulic Press Brake Machine

# Ну

# **Hydraulic Shearing Machine**









## **Fabrication Works**



MIG WELDING



TIG WELDING



**ARC WELDING** 



**SPOT WELDING** 









# **Powder Coating**



Our Exclusive Works (Future)



Plate Rolling Machine

**Vision:** To be the National's most reliable, innovative manufacturer and solution provider in the steel industry.

# Our Exclusive Works (Future)



Water Jet Cutting Machine



**Turret Punch Machine** 

**Mission:** To fabricate and supply High-Quality Steel products, Providing related services and solutions to our valuable customers with our skilled employees and latest equipped machineries



Please feel free to contact us for any type of Customized Metal Fabrication works

#### **Hi-Time Metal Art Work**

# 6/214, Kovai Sathy Main Road, kariyampalayam, Annur -641653, Coimbatore (Dist),

Tel: 0